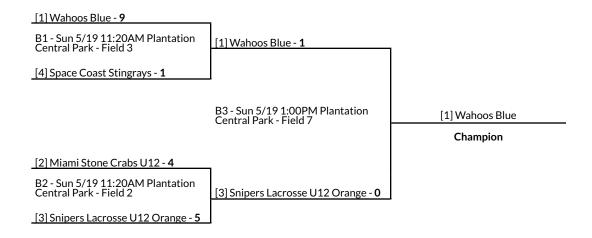

| Game | Time        | Location                             | Team                                | Sc | ore | Team                               |
|------|-------------|--------------------------------------|-------------------------------------|----|-----|------------------------------------|
| B1   | 11:20<br>AM | Plantation Central<br>Park - Field 3 | [1] Wahoos Blue                     | 9  | 1   | [4] Space Coast<br>Stingrays       |
| B2   | 11:20<br>AM | Plantation Central<br>Park - Field 2 | [2] Miami Stone<br>Crabs U12        | 4  | 5   | [3] Snipers Lacrosse<br>U12 Orange |
| B4   | 11:20<br>AM | Pine Island Park -<br>Field 12       | [5] Wahoos Silver                   | 6  | 2   | [6] JUPLAX Blue                    |
| B5   | 12:10<br>PM | Pine Island Park -<br>Field 11       | [7] Always Sunny<br>Lacrosse - U12B | 1  | 3   | [8] Xtreme U12<br>Swinerton        |

| В3 | 1:00<br>PM | Plantation Central<br>Park - Field 7 | [1] Wahoos Blue | 1 | 0 | [3] Snipers Lacrosse<br>U12 Orange |  |
|----|------------|--------------------------------------|-----------------|---|---|------------------------------------|--|
|----|------------|--------------------------------------|-----------------|---|---|------------------------------------|--|

[5] Wahoos Silver - 6

B4 - Sun 5/19 11:20AM Pine Island Park - Field 12

[6] JUPLAX Blue - 2

[7] Always Sunny Lacrosse - U12B - 1

B5 - Sun 5/19 12:10PM Pine Island Park - Field 11

[8] Xtreme U12 Swinerton - 3