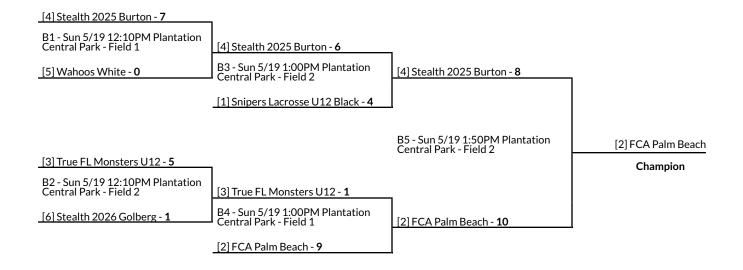

# **Pool Standings**

| N                                     |   |   |    |    |  |  |  |  |
|---------------------------------------|---|---|----|----|--|--|--|--|
| Team                                  | W | L | GS | GA |  |  |  |  |
| FCA Palm Beach                        | 3 | 0 | 32 | 6  |  |  |  |  |
| Stealth 2025 Burton<br>(Parkland, FL) | 2 | 1 | 26 | 11 |  |  |  |  |
| Wahoos White                          | 2 | 1 | 15 | 15 |  |  |  |  |
| Xteme u12 Cahill                      | 1 | 2 | 16 | 23 |  |  |  |  |
| 3d Florida U12                        | 1 | 2 | 9  | 24 |  |  |  |  |
| Always Sunny Lacrosse -<br>U12A       | 0 | 3 | 10 | 29 |  |  |  |  |

| S                          |   |   |    |    |  |  |  |
|----------------------------|---|---|----|----|--|--|--|
| Team                       | W | L | GS | GA |  |  |  |
| Snipers Lacrosse U12 Black | 3 | 0 | 21 | 4  |  |  |  |
| True FL Monsters U12       | 2 | 1 | 16 | 9  |  |  |  |
| Stealth 2026 Golberg       | 1 | 2 | 6  | 17 |  |  |  |
| Team 91 Florida U12        | 0 | 3 | 5  | 18 |  |  |  |

## Schedule

| Saturday, May 18, 2019 |            |                                      |                |       |    |                     |  |
|------------------------|------------|--------------------------------------|----------------|-------|----|---------------------|--|
| Game                   | Time       | Location                             | Team           | Score |    | Team                |  |
| P1                     | 8:00<br>AM | Plantation Central<br>Park - Field 1 | 3d Florida U12 | 1     | 11 | Stealth 2025 Burton |  |

 $\mathsf{AM}$ 

Field 14

| P2   | 8:00<br>AM  | Plantation Central<br>Park - Field 2 | Xteme u12 Cahill                | 5   | 6   | Wahoos White                    |
|------|-------------|--------------------------------------|---------------------------------|-----|-----|---------------------------------|
| P3   | 8:00<br>AM  | Plantation Central<br>Park - Field 3 | FCA Palm Beach                  | 15  | 0   | Always Sunny<br>Lacrosse - U12A |
| P4   | 8:50<br>AM  | Plantation Central<br>Park - Field 1 | Snipers Lacrosse<br>U12 Black   | 6   | 3   | True FL Monsters U12            |
| P5   | 8:50<br>AM  | Plantation Central<br>Park - Field 2 | Team 91 Florida<br>U12          | 3   | 4   | Stealth 2026 Golberg            |
| P6   | 9:40<br>AM  | Plantation Central<br>Park - Field 1 | Stealth 2025<br>Burton          | 12  | 3   | Xteme u12 Cahill                |
| P7   | 9:40<br>AM  | Plantation Central<br>Park - Field 2 | 3d Florida U12                  | 3   | 10  | FCA Palm Beach                  |
| P8   | 9:40<br>AM  | Plantation Central<br>Park - Field 3 | Wahoos White                    | 6   | 5   | Always Sunny<br>Lacrosse - U12A |
| P9   | 10:30<br>AM | Plantation Central<br>Park - Field 1 | True FL Monsters<br>U12         | 7   | 2   | Team 91 Florida U12             |
| P10  | 10:30<br>AM | Plantation Central<br>Park - Field 2 | Snipers Lacrosse<br>U12 Black   | 8   | 1   | Stealth 2026 Golberg            |
| P11  | 11:20<br>AM | Plantation Central<br>Park - Field 1 | FCA Palm Beach                  | 7   | 3   | Stealth 2025 Burton             |
| P12  | 11:20<br>AM | Plantation Central<br>Park - Field 2 | Always Sunny<br>Lacrosse - U12A | 5   | 8   | Xteme u12 Cahill                |
| P13  | 11:20<br>AM | Plantation Central<br>Park - Field 3 | Wahoos White                    | 3   | 5   | 3d Florida U12                  |
| P14  | 12:10<br>PM | Plantation Central<br>Park - Field 1 | Stealth 2026<br>Golberg         | 1   | 6   | True FL Monsters<br>U12         |
| P15  | 12:10<br>PM | Plantation Central<br>Park - Field 2 | Snipers Lacrosse<br>U12 Black   | 7   | 0   | Team 91 Florida U12             |
|      |             |                                      | Sunday, May 19, 20              | )19 |     |                                 |
| Game | Time        | Location                             | Team                            | Sc  | ore | Team                            |
| В6   | 8:50        | Pine Island Park -                   | [7] Xteme u12                   | 9   | 3   | [8] 3d Florida U12              |

5/21/19, 11:05 PM 2 of 4

Cahill

| B1 | 12:10<br>PM | Plantation Central<br>Park - Field 1 | [4] Stealth 2025<br>Burton  | 7 | 0  | [5] Wahoos White                     |
|----|-------------|--------------------------------------|-----------------------------|---|----|--------------------------------------|
| B2 | 12:10<br>PM | Plantation Central<br>Park - Field 2 | [3] True FL<br>Monsters U12 | 5 | 1  | [6] Stealth 2026<br>Golberg          |
| В7 | 12:10<br>PM | Pine Island Park -<br>Field 12       | [9] Team 91 Florida<br>U12  | 1 | 8  | [10] Always Sunny<br>Lacrosse - U12A |
| В3 | 1:00<br>PM  | Plantation Central<br>Park - Field 2 | [4] Stealth 2025<br>Burton  | 6 | 4  | [1] Snipers Lacrosse<br>U12 Black    |
| B4 | 1:00<br>PM  | Plantation Central<br>Park - Field 1 | [3] True FL<br>Monsters U12 | 1 | 9  | [2] FCA Palm Beach                   |
| B5 | 1:50<br>PM  | Plantation Central<br>Park - Field 2 | [4] Stealth 2025<br>Burton  | 8 | 10 | [2] FCA Palm Beach                   |