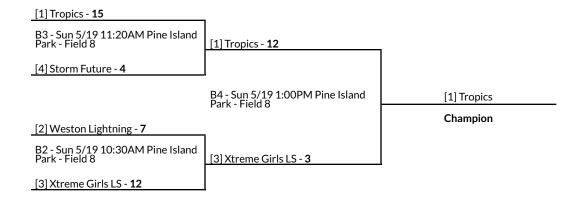

# **Pool Standings**

| N                |   |   |    |    |  |  |  |
|------------------|---|---|----|----|--|--|--|
| Team             | W | L | GS | GA |  |  |  |
| Tropics          | 3 | 0 | 54 | 17 |  |  |  |
| Weston Lightning | 3 | 0 | 52 | 36 |  |  |  |
| Xtreme Girls LS  | 1 | 2 | 41 | 36 |  |  |  |
| Storm Future*    | 1 | 2 | 22 | 44 |  |  |  |
| Miami Lightning  | 0 | 3 | 39 | 59 |  |  |  |

| P8                                 | 7:40 PM                | Pine Island Park - Field<br>8 | Weston Lightning        | 16 | 5   | Storm Future           |  |
|------------------------------------|------------------------|-------------------------------|-------------------------|----|-----|------------------------|--|
|                                    | Saturday, May 18, 2019 |                               |                         |    |     |                        |  |
| Game Time Location Team Score Team |                        |                               |                         |    |     |                        |  |
| P7                                 | 1:50 PM                | Pine Island Park - Field<br>9 | Xtreme Girls LS         | 10 | 20  | Tropics                |  |
| P1                                 | 3:30 PM                | Pine Island Park - Field<br>9 | Miami Lightning         | 5  | 18  | Tropics                |  |
| P2                                 | 3:30 PM                | Pine Island Park - Field<br>8 | Xtreme Girls LS         | 22 | 6   | Storm Future*          |  |
| P4                                 | 5:10 PM                | Pine Island Park - Field<br>8 | Tropics                 | 16 | 2   | Storm Future           |  |
| P5                                 | 5:10 PM                | Pine Island Park - Field<br>9 | Xtreme Girls LS         | 9  | 10  | Weston Lightning       |  |
|                                    |                        |                               | Sunday, May 19, 2019    |    |     |                        |  |
| Game                               | Time                   | Location                      | Team                    | Sc | ore | Team                   |  |
| B2                                 | 10:30<br>AM            | Pine Island Park - Field<br>8 | [2] Weston<br>Lightning | 7  | 12  | [3] Xtreme Girls<br>LS |  |
| В3                                 | 11:20<br>AM            | Pine Island Park - Field<br>8 | [1] Tropics             | 15 | 4   | [4] Storm Future       |  |
| B4                                 | 1:00 PM                | Pine Island Park - Field<br>8 | [1] Tropics             | 12 | 3   | [3] Xtreme Girls<br>LS |  |