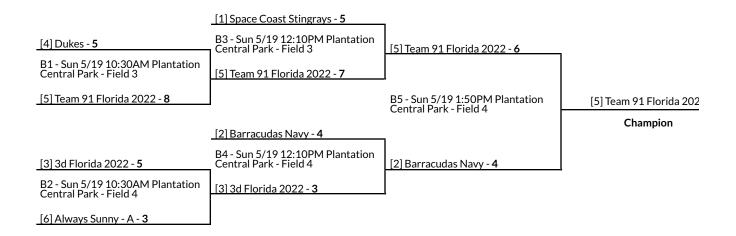

| P1   | 8:50<br>AM  | Plantation Central<br>Park - Field 5 | Always Sunny - A            | 1   | 10  | Dukes                           |
|------|-------------|--------------------------------------|-----------------------------|-----|-----|---------------------------------|
| P2   | 8:50<br>AM  | Plantation Central<br>Park - Field 4 | Space Coast<br>Stingrays    | 10  | 1   | SummerLax                       |
| P9   | 9:40<br>AM  | Plantation Central<br>Park - Field 6 | St Pete Surge               | 1   | 7   | Barracudas Navy                 |
| P10  | 9:40<br>AM  | Plantation Central<br>Park - Field 7 | 3d Florida 2022             | 8   | 1   | BR Knights                      |
| P6   | 10:30<br>AM | Plantation Central<br>Park - Field 4 | Dukes                       | 3   | 6   | Space Coast<br>Stingrays        |
| P8   | 10:30<br>AM | Plantation Central<br>Park - Field 5 | SummerLax                   | 3   | 13  | Team 91 Florida<br>2022         |
| P14  | 11:20<br>AM | Plantation Central<br>Park - Field 6 | BR Knights                  | 4   | 11  | St Pete Surge                   |
| P15  | 11:20<br>AM | Plantation Central<br>Park - Field 7 | 3d Florida 2022             | 5   | 7   | Barracudas Navy                 |
| P3   | 1:00<br>PM  | Plantation Central<br>Park - Field 4 | Miami Stone Crabs<br>Orange | 6   | 7   | Team 91 Florida<br>2022         |
| P13  | 1:00<br>PM  | Plantation Central<br>Park - Field 3 | SummerLax                   | 2   | 9   | Always Sunny - A                |
| P7   | 2:40<br>PM  | Plantation Central<br>Park - Field 4 | Always Sunny - A            | 6   | 5   | Miami Stone Crabs<br>Orange     |
| P12  | 2:40<br>PM  | Plantation Central<br>Park - Field 3 | Team 91 Florida<br>2022     | 4   | 8   | Space Coast<br>Stingrays        |
|      |             |                                      | Sunday, May 19, 20          | 19  |     |                                 |
| Game | Time        | Location                             | Team                        | Sco | ore | Team                            |
| P11  | 8:00<br>AM  | Pine Island Park -<br>Field 14       | Miami Stone Crabs<br>Orange | 6   | 7   | Dukes                           |
| В6   | 9:40<br>AM  | Pine Island Park -<br>Field 14       | [7] St Pete Surge           | 7   | 8   | [8] Miami Stone<br>Crabs Orange |
| B1   | 10:30<br>AM | Plantation Central<br>Park - Field 3 | [4] Dukes                   | 5   | 8   | [5] Team 91 Florida<br>2022     |

| B2 | 10:30<br>AM | Plantation Central<br>Park - Field 4 | [3] 3d Florida 2022          | 5 | 3 | [6] Always Sunny - A        |
|----|-------------|--------------------------------------|------------------------------|---|---|-----------------------------|
| В7 | 11:20<br>AM | Pine Island Park -<br>Field 14       | [9] BR Knights               | 5 | 4 | [10] SummerLax              |
| В3 | 12:10<br>PM | Plantation Central<br>Park - Field 3 | [1] Space Coast<br>Stingrays | 5 | 7 | [5] Team 91 Florida<br>2022 |
| B4 | 12:10<br>PM | Plantation Central<br>Park - Field 4 | [2] Barracudas<br>Navy       | 4 | 3 | [3] 3d Florida 2022         |
| B5 | 1:50<br>PM  | Plantation Central<br>Park - Field 4 | [5] Team 91 Florida<br>2022  | 6 | 4 | [2] Barracudas Navy         |