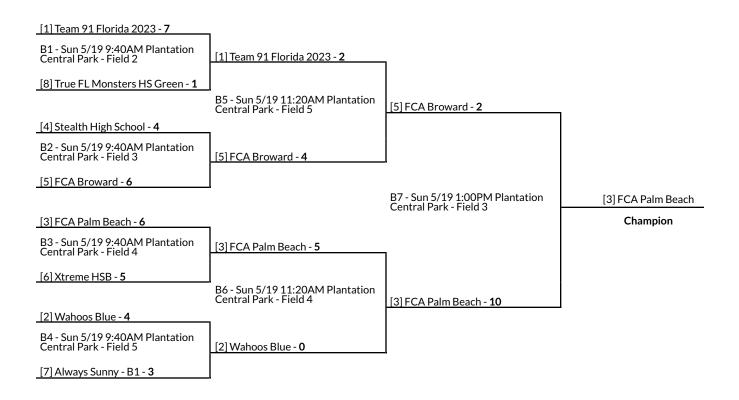

# Schedule

|      |            |                                      | Saturday, May 18, 2           | 019 |     |                               |
|------|------------|--------------------------------------|-------------------------------|-----|-----|-------------------------------|
| Game | Time       | Location                             | Team                          | Sc  | ore | Team                          |
| P7   | 1:50<br>PM | Plantation Central<br>Park - Field 5 | True FL Monsters<br>HS Green  | 1   | 4   | Stealth High School           |
| P8   | 1:50<br>PM | Plantation Central<br>Park - Field 6 | Miami Stone Crabs<br>JV Green | 1   | 3   | Always Sunny - B1             |
| P9   | 1:50<br>PM | Plantation Central<br>Park - Field 7 | Weston Lightning<br>HS        | 2   | 16  | Team 91 Florida 2023          |
| P10  | 3:30<br>PM | Plantation Central<br>Park - Field 7 | SummerLax                     | 5   | 4   | Team 24                       |
| P17  | 3:30<br>PM | Plantation Central<br>Park - Field 5 | Stealth High School           | 5   | 4   | Miami Stone Crabs JV<br>Green |
| P18  | 3:30<br>PM | Plantation Central<br>Park - Field 6 | True FL Monsters<br>HS Green  | 8   | 4   | Weston Lightning HS           |
| P26  | 3:30<br>PM | Plantation Central<br>Park - Field 4 | Space Coast<br>Stingrays      | 1   | 8   | Xtreme HSB                    |
| P1   | 4:20<br>PM | Plantation Central<br>Park - Field 2 | Wahoos Blue                   | 4   | 0   | Barracudas Orange             |
| P2   | 4:20<br>PM | Plantation Central<br>Park - Field 3 | LCO                           | 2   | 11  | FCA Broward                   |
| P4   | 4:20<br>PM | Plantation Central<br>Park - Field 4 | Ninjas                        | 6   | 4   | Always Sunny - B2             |
| P3   | 5:10<br>PM | Plantation Central<br>Park - Field 7 | Conch Republic                | 5   | 6   | Miami Panthers                |

|      | 1          | I.                                   |                          |     |     |                               |
|------|------------|--------------------------------------|--------------------------|-----|-----|-------------------------------|
| P5   | 5:10<br>PM | Plantation Central<br>Park - Field 6 | Space Coast<br>Stingrays | 0   | 12  | FCA Palm Beach                |
| P6   | 5:10<br>PM | Plantation Central<br>Park - Field 5 | Xtreme HSB               | 15  | 0   | Always Sunny - B3             |
| P30  | 5:10<br>PM | Plantation Central<br>Park - Field 4 | Team 91 Florida<br>2023  | 8   | 1   | Always Sunny - B1             |
| P11  | 6:00<br>PM | Plantation Central<br>Park - Field 2 | Barracudas Orange        | 0   | 7   | LCO                           |
| P12  | 6:00<br>PM | Plantation Central<br>Park - Field 7 | Wahoos Blue              | 6   | 2   | Conch Republic                |
| P13  | 6:00<br>PM | Plantation Central<br>Park - Field 1 | FCA Broward              | 8   | 2   | Ninjas                        |
| P14  | 6:00<br>PM | Plantation Central<br>Park - Field 6 | Miami Panthers           | 3   | 4   | Always Sunny - B2             |
| P25  | 6:00<br>PM | Plantation Central<br>Park - Field 5 | Always Sunny - B3        | 0   | 15  | FCA Palm Beach                |
| P27  | 6:00<br>PM | Pine Island Park -<br>Field 13       | Weston Lightning<br>HS   | 3   | 10  | Stealth High School           |
| P28  | 6:00<br>PM | Plantation Central<br>Park - Field 3 | SummerLax                | 0   | 3   | Miami Stone Crabs<br>JV Green |
| P29  | 6:00<br>PM | Plantation Central<br>Park - Field 4 | Team 24                  | 3   | 9   | True FL Monsters HS<br>Green  |
|      |            |                                      | Sunday, May 19, 20       | 019 |     |                               |
| Game | Time       | Location                             | Team                     | Sc  | ore | Team                          |
| P15  | 8:00<br>AM | Plantation Central<br>Park - Field 2 | FCA Palm Beach           | 6   | 5   | Xtreme HSB                    |
| P16  | 8:00<br>AM | Pine Island Park -<br>Field 11       | Space Coast<br>Stingrays | 9   | 0   | Always Sunny - B3             |
| P19  | 8:00<br>AM | Pine Island Park -<br>Field 12       | Always Sunny - B1        | 8   | 0   | SummerLax                     |
| P20  | 8:00<br>AM | Pine Island Park -<br>Field 10       | Team 91 Florida<br>2023  | 15  | 0   | Team 24                       |

| P21 | 8:00<br>AM  | Plantation Central<br>Park - Field 3 | Conch Republic              | 5 | 3  | Barracudas Orange                  |
|-----|-------------|--------------------------------------|-----------------------------|---|----|------------------------------------|
| P22 | 8:00<br>AM  | Plantation Central<br>Park - Field 4 | Ninjas                      | 4 | 8  | LCO                                |
| P23 | 8:00<br>AM  | Pine Island Park -<br>Field 13       | Always Sunny - B2           | 2 | 7  | Wahoos Blue                        |
| P24 | 8:00<br>AM  | Plantation Central<br>Park - Field 5 | Miami Panthers              | 5 | 10 | FCA Broward                        |
| B1  | 9:40<br>AM  | Plantation Central<br>Park - Field 2 | [1] Team 91 Florida<br>2023 | 7 | 1  | [8] True FL Monsters<br>HS Green   |
| B2  | 9:40<br>AM  | Plantation Central<br>Park - Field 3 | [4] Stealth High<br>School  | 4 | 6  | [5] FCA Broward                    |
| В3  | 9:40<br>AM  | Plantation Central<br>Park - Field 4 | [3] FCA Palm Beach          | 6 | 5  | [6] Xtreme HSB                     |
| B4  | 9:40<br>AM  | Plantation Central<br>Park - Field 5 | [2] Wahoos Blue             | 4 | 3  | [7] Always Sunny - B1              |
| В9  | 10:30<br>AM | Pine Island Park -<br>Field 14       | [11] Conch Republic         | 1 | 3  | [12] SummerLax                     |
| B5  | 11:20<br>AM | Plantation Central<br>Park - Field 5 | [1] Team 91 Florida<br>2023 | 2 | 4  | [5] FCA Broward                    |
| В6  | 11:20<br>AM | Plantation Central<br>Park - Field 4 | [3] FCA Palm Beach          | 5 | 0  | [2] Wahoos Blue                    |
| B8  | 11:20<br>AM | Pine Island Park -<br>Field 10       | [9] LCO                     | 9 | 0  | [10] Miami Stone<br>Crabs JV Green |
| B10 | 11:20<br>AM | Pine Island Park -<br>Field 13       | [13] Always Sunny -<br>B2   | 1 | 10 | [14] Miami Panthers                |
| B12 | 11:20<br>AM | Pine Island Park -<br>Field 11       | [17] Barracudas<br>Orange   | 3 | 6  | [18] Team 24                       |
| B11 | 12:10<br>PM | Pine Island Park -<br>Field 13       | [15] Ninjas                 | 5 | 6  | [16] Space Coast<br>Stingrays      |
| B13 | 12:10<br>PM | Pine Island Park -<br>Field 10       | [19] Weston<br>Lightning HS | 9 | 1  | [20] Always Sunny -<br>B3          |

| В7 | 1:00<br>PM | Plantation Central<br>Park - Field 3 | [5] FCA Broward | 2 | 10 | [3] FCA Palm Beach |  |
|----|------------|--------------------------------------|-----------------|---|----|--------------------|--|
|----|------------|--------------------------------------|-----------------|---|----|--------------------|--|