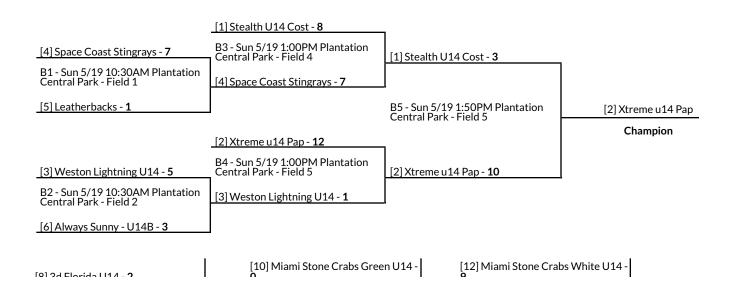

## Schedule

|      | Friday, May 17, 2019 |                                |                  |       |   |                                |  |  |
|------|----------------------|--------------------------------|------------------|-------|---|--------------------------------|--|--|
| Game | Time                 | Location                       | Team             | Score |   | Team                           |  |  |
| P7   | 6:00<br>PM           | Pine Island Park -<br>Field 14 | Stealth U14 Cost | 13    | 0 | FCA Broward                    |  |  |
| P17  | 6:50<br>PM           | Pine Island Park -<br>Field 14 | Xtreme u14 Pap   | 8     | 2 | Miami Stone Crabs<br>White U14 |  |  |

| P13  | 7:40<br>PM             | Pine Island Park -<br>Field 13       | Miami Stone Crabs<br>Green U14 | 1  | 13  | Stealth U14 Cost               |  |  |  |
|------|------------------------|--------------------------------------|--------------------------------|----|-----|--------------------------------|--|--|--|
| P14  | 7:40<br>PM             | Pine Island Park -<br>Field 14       | Weston Lightning<br>U14        | 8  | 6   | FCA Broward                    |  |  |  |
|      | Saturday, May 18, 2019 |                                      |                                |    |     |                                |  |  |  |
| Game | Time                   | Location                             | Team                           | Sc | ore | Team                           |  |  |  |
| P1   | 8:50<br>AM             | Plantation Central<br>Park - Field 3 | Always Sunny -<br>U14B         | 2  | 10  | Stealth U14 Cost               |  |  |  |
| P2   | 8:50<br>AM             | Plantation Central<br>Park - Field 6 | FCA Broward                    | 10 | 1   | JUPLAX Blue                    |  |  |  |
| Р3   | 8:50<br>AM             | Plantation Central<br>Park - Field 7 | Miami Stone Crabs<br>Green U14 | 6  | 7   | Weston Lightning U14           |  |  |  |
| P8   | 10:30<br>AM            | Plantation Central<br>Park - Field 3 | Always Sunny -<br>U14B         | 4  | 2   | Miami Stone Crabs<br>Green U14 |  |  |  |
| P9   | 10:30<br>AM            | Plantation Central<br>Park - Field 6 | JUPLAX Blue                    | 4  | 7   | Weston Lightning U14           |  |  |  |
| P16  | 10:30<br>AM            | Plantation Central<br>Park - Field 7 | Space Coast<br>Stingrays       | 8  | 4   | 3d Florida U14                 |  |  |  |
| P4   | 12:10<br>PM            | Plantation Central<br>Park - Field 4 | Leatherbacks                   | 6  | 5   | 3d Florida U14                 |  |  |  |
| P5   | 12:10<br>PM            | Plantation Central<br>Park - Field 6 | Miami Stone Crabs<br>White U14 | 2  | 14  | Team 91 Florida 2024           |  |  |  |
| P6   | 12:10<br>PM            | Plantation Central<br>Park - Field 7 | Space Coast<br>Stingrays       | 6  | 8   | Xtreme u14 Pap                 |  |  |  |
| P15  | 12:10<br>PM            | Plantation Central<br>Park - Field 5 | JUPLAX Blue                    | 3  | 5   | Always Sunny - U14B            |  |  |  |
| P10  | 1:50<br>PM             | Plantation Central<br>Park - Field 2 | 3d Florida U14                 | 8  | 7   | Miami Stone Crabs<br>White U14 |  |  |  |
| P11  | 1:50<br>PM             | Plantation Central<br>Park - Field 3 | Leatherbacks                   | 2  | 7   | Space Coast Stingrays          |  |  |  |
| P12  | 1:50<br>PM             | Plantation Central<br>Park - Field 4 | Team 91 Florida<br>2024        | 1  | 7   | Xtreme u14 Pap                 |  |  |  |

| P18  | 3:30<br>PM                         | Plantation Central<br>Park - Field 3 | Team 91 Florida<br>2024      | 3  | 4  | Leatherbacks                        |  |  |  |
|------|------------------------------------|--------------------------------------|------------------------------|----|----|-------------------------------------|--|--|--|
|      | Sunday, May 19, 2019               |                                      |                              |    |    |                                     |  |  |  |
| Game | Game Time Location Team Score Team |                                      |                              |    |    |                                     |  |  |  |
| B1   | 10:30<br>AM                        | Plantation Central<br>Park - Field 1 | [4] Space Coast<br>Stingrays | 7  | 1  | [5] Leatherbacks                    |  |  |  |
| B2   | 10:30<br>AM                        | Plantation Central<br>Park - Field 2 | [3] Weston<br>Lightning U14  | 5  | 3  | [6] Always Sunny -<br>U14B          |  |  |  |
| В3   | 1:00<br>PM                         | Plantation Central<br>Park - Field 4 | [1] Stealth U14 Cost         | 8  | 7  | [4] Space Coast<br>Stingrays        |  |  |  |
| B4   | 1:00<br>PM                         | Plantation Central<br>Park - Field 5 | [2] Xtreme u14 Pap           | 12 | 1  | [3] Weston Lightning<br>U14         |  |  |  |
| В6   | 1:00<br>PM                         | Pine Island Park -<br>Field 12       | [7] Team 91 Florida<br>2024  | 7  | 2  | [8] 3d Florida U14                  |  |  |  |
| В7   | 1:00<br>PM                         | Pine Island Park -<br>Field 13       | [9] FCA Broward              | 1  | 0  | [10] Miami Stone<br>Crabs Green U14 |  |  |  |
| B8   | 1:00<br>PM                         | Pine Island Park -<br>Field 14       | [11] JUPLAX Blue             | 1  | 9  | [12] Miami Stone<br>Crabs White U14 |  |  |  |
| B5   | 1:50<br>PM                         | Plantation Central<br>Park - Field 5 | [1] Stealth U14 Cost         | 3  | 10 | [2] Xtreme u14 Pap                  |  |  |  |