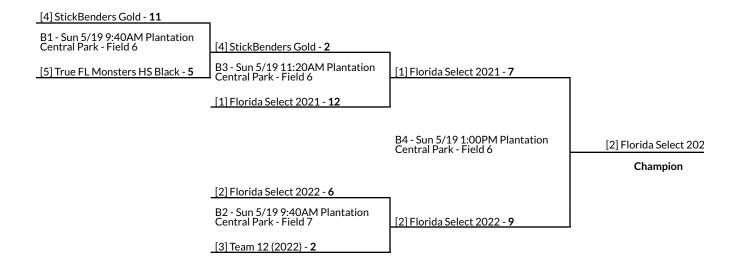

## Girls HS A

Sunshine State Games Summer Kick Off - 2019

May 17 - 19, 2019 Plantation, FL

# **Pool Standings**

| N                         |   |   |    |    |  |  |  |  |
|---------------------------|---|---|----|----|--|--|--|--|
| Team                      | W | L | GS | GA |  |  |  |  |
| Florida Select 2021       | 3 | 0 | 58 | 3  |  |  |  |  |
| Florida Select 2022       | 3 | 0 | 48 | 4  |  |  |  |  |
| Team 12 (2022)*           | 2 | 1 | 19 | 24 |  |  |  |  |
| StickBenders Gold         | 1 | 2 | 15 | 38 |  |  |  |  |
| True FL Monsters HS Black | 1 | 2 | 11 | 39 |  |  |  |  |
| BlueRoses                 | 0 | 3 | 11 | 38 |  |  |  |  |
| Chaos Blue                | 0 | 3 | 11 | 42 |  |  |  |  |

| P9   | 6:00<br>PM  | Pine Island Park -<br>Field 10       | Team 12 (2022)             | 7    | 3   | Chaos Blue                       |
|------|-------------|--------------------------------------|----------------------------|------|-----|----------------------------------|
| P7   | 6:50<br>PM  | Pine Island Park -<br>Field 10       | BlueRoses                  | 0    | 18  | Florida Select 2022              |
| P2   | 7:40<br>PM  | Pine Island Park -<br>Field 10       | BlueRoses                  | 6    | 11  | Team 12 (2022)                   |
|      |             |                                      | Saturday, May 18, 2        | 2019 |     |                                  |
| Game | Time        | Location                             | Team                       | Sc   | ore | Team                             |
| P1   | 8:00<br>AM  | Pine Island Park -<br>Field 10       | StickBenders<br>Gold       | 12   | 5   | Chaos Blue                       |
| P3   | 8:00<br>AM  | Pine Island Park -<br>Field 11       | Florida Select<br>2021     | 17   | 0   | True FL Monsters HS<br>Black     |
| P11  | 8:00<br>AM  | Pine Island Park -<br>Field 12       | Florida Select<br>2022     | 15   | 1   | Team 12 (2022)                   |
| P4   | 9:40<br>AM  | Pine Island Park -<br>Field 10       | Florida Select<br>2022     | 15   | 3   | StickBenders Gold                |
| P5   | 9:40<br>AM  | Pine Island Park -<br>Field 11       | Chaos Blue                 | 3    | 23  | Florida Select 2021              |
| P6   | 9:40<br>AM  | Pine Island Park -<br>Field 12       | Team 12 (2022)*            | 17   | 2   | True FL Monsters HS<br>Black     |
| P8   | 11:20<br>AM | Pine Island Park -<br>Field 10       | Florida Select<br>2021     | 18   | 0   | StickBenders Gold                |
| P10  | 11:20<br>AM | Pine Island Park -<br>Field 11       | BlueRoses                  | 5    | 9   | True FL Monsters HS<br>Black     |
|      |             |                                      | Sunday, May 19, 20         | 019  |     |                                  |
| Game | Time        | Location                             | Team                       | Sc   | ore | Team                             |
| B1   | 9:40<br>AM  | Plantation Central<br>Park - Field 6 | [4] StickBenders<br>Gold   | 11   | 5   | [5] True FL Monsters<br>HS Black |
| B2   | 9:40<br>AM  | Plantation Central<br>Park - Field 7 | [2] Florida Select<br>2022 | 6    | 2   | [3] Team 12 (2022)               |
| B5   | 10:30<br>AM | Pine Island Park -<br>Field 11       | [6] BlueRoses              | 5    | 9   | [7] Chaos Blue                   |

| В3 | 11:20<br>AM | Plantation Central<br>Park - Field 6 | [4] StickBenders<br>Gold   | 2 | 12 | [1] Florida Select<br>2021 |
|----|-------------|--------------------------------------|----------------------------|---|----|----------------------------|
| B4 | 1:00<br>PM  | Plantation Central<br>Park - Field 6 | [1] Florida Select<br>2021 | 7 | 9  | [2] Florida Select<br>2022 |

[6] BlueRoses - **5** 

B5 - Sun 5/19 10:30AM Pine Island Park - Field 11

[7] Chaos Blue - 9