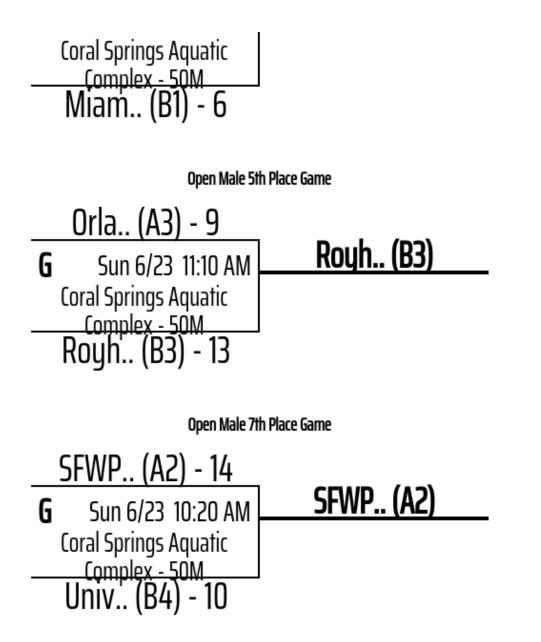

#### Bracket Games

| Date  | Time        | Venue                                  | Game | Team                                                                 | Score | Score | Team                                                                                 |
|-------|-------------|----------------------------------------|------|----------------------------------------------------------------------|-------|-------|--------------------------------------------------------------------------------------|
| 06/23 | 10:20<br>AM | Coral Springs Aquatic Complex<br>- 50M |      | SFWP Masters (A2)<br>Open Male 7th Place Game                        | 14    | 10    | University of Florida (B4)<br>Open Male 7th Place Game                               |
| 06/23 | 11:10<br>AM | Coral Springs Aquatic Complex<br>- 50M |      | Orlando International<br>WPC (A3)<br><i>Open Male 5th Place Game</i> | 9     | 13    | Royhil Seals Water Polo Club (B3)<br>Open Male 5th Place Game                        |
| 06/23 | 12:00<br>PM | Coral Springs Aquatic Complex<br>- 50M |      | Riptides (A1)<br>Open Male 3rd Place Game                            | 11    | 6     | Miami Beach international water polo<br>club (B1)<br><i>Open Male 3rd Place Game</i> |
| 06/23 | 12:50<br>PM | Coral Springs Aquatic Complex<br>- 50M | 1    | South Florida Water Polo<br>(B2)<br>Open Male 1st Place Game         | 8     | 9     | Tampa Bay (A4)<br>Open Male 1st Place Game                                           |