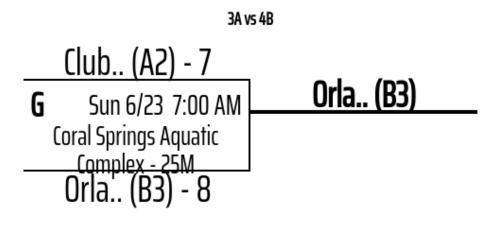

#### **Bracket Games**

| Date  | Time       | Venue                                  | Game | Team                                                 | Score | Score | Team                                                        |
|-------|------------|----------------------------------------|------|------------------------------------------------------|-------|-------|-------------------------------------------------------------|
| 06/22 | 3:20<br>PM | Coral Springs Aquatic Complex -<br>50M | 2    | SFWP (A1)<br>16U Male Championship                   | 11    | 12    | Riptides (B1)<br>16U Male Championship                      |
| 06/22 | 5:00<br>PM | Coral Springs Aquatic Complex -<br>50M | 1    | Orlando Thunder (B2)<br>16U Male Championship        | 18    | 15    | MAIMI WHITE CAP WATER POLO<br>(A3)<br>16U Male Championship |
| 06/23 | 7:00<br>AM | Coral Springs Aquatic Complex -<br>25M |      | Club Leones dw (Ecuador) (A2)<br><sup>3A vs 4B</sup> | 7     | 8     | Orlando United WPC (B3)<br><sup>3A vs 4B</sup>              |
| 06/23 | 9:30<br>AM | Coral Springs Aquatic Complex -<br>25M |      | Club Leones dw (Ecuador) (A2)<br>3A vs 3B            | 6     | 15    | North Florida Alliance (B4)<br><sup>3A vs 3B</sup>          |
| 06/23 | 1:40       | Coral Springs Aquatic Complex -        |      | MAIMI WHITE CAP WATER POLO                           | 8     | 16    | SFWP (A1)                                                   |