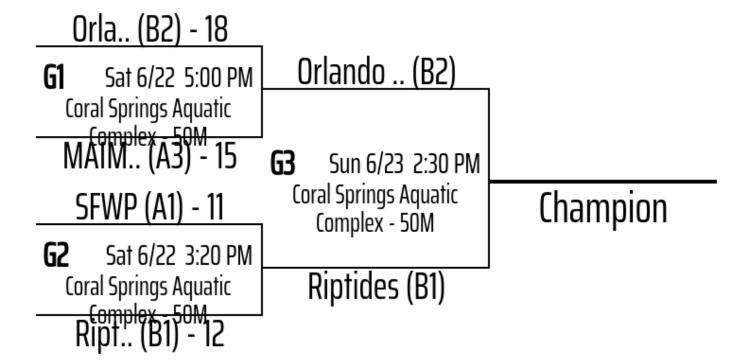

### Coral Springs Aquatic <u>Complex - 25M</u> Hial.. (A1) - 16

Division: 18 & Under Male (Male)

|    |                            | W | L | т | Win%  |
|----|----------------------------|---|---|---|-------|
| 1  | SFWP                       | 4 | 0 | 0 | 1.000 |
| 2  | Hialeah Storm wpc          | 3 | 1 | 0 | 0.750 |
| 3  | Orlando Thunder            | 3 | 1 | 0 | 0.750 |
| 4  | Riptides                   | 3 | 1 | 0 | 0.750 |
| 5  | Saint Andrew's Scots       | 3 | 1 | 0 | 0.750 |
| 6  | MAIMI WHITE CAP WATER POLO | 2 | 2 | 0 | 0.500 |
| 7  | Barbados Water Polo Club   | 1 | 3 | 0 | 0.250 |
| 8  | Patriot Water Polo Boys    | 1 | 3 | 0 | 0.250 |
| 9  | Miami Beach International  | 0 | 4 | 0 | 0.000 |
| 10 | YCF Water Polo             | 0 | 4 | 0 | 0.000 |

#### Division: 18 & Under Male (Male) - Pool A

| Date  | Time        | Venue                                  | Game | Team                   | Score | Score | Team                             |
|-------|-------------|----------------------------------------|------|------------------------|-------|-------|----------------------------------|
| 06/21 | 9:30 AM     | Coral Springs Aquatic Complex -<br>50M | Ρ    | Riptides (A1)          | 19    | 11    | YCF Water Polo (A5)              |
| 06/21 | 10:20<br>AM | Coral Springs Aquatic Complex -<br>50M | Ρ    | Orlando Thunder (A2)   | 14    | 9     | Barbados Water Polo Club<br>(A4) |
| 06/21 | 11:10       | Coral Springs Aquatic Complex -        | Р    | Hialeah Storm wpc (A3) | 14    | 9     | YCF Water Polo (A5)              |

|       | AM          | 25M                                    |   |                                  |    |    |                                  |
|-------|-------------|----------------------------------------|---|----------------------------------|----|----|----------------------------------|
| 06/21 | 12:00<br>PM | Coral Springs Aquatic Complex -<br>25M | Ρ | Riptides (A1)                    | 16 | 10 | Orlando Thunder (A2)             |
| 06/22 | 7:00 AM     | Coral Springs Aquatic Complex -<br>50M | Ρ | Barbados Water Polo Club<br>(A4) | 11 | 10 | YCF Water Polo (A5)              |
| 06/22 | 7:50 AM     | Coral Springs Aquatic Complex -<br>50M | Ρ | Riptides (A1)                    | 8  | 12 | Hialeah Storm wpc (A3)           |
| 06/22 | 10:20<br>AM | Coral Springs Aquatic Complex -<br>50M | Ρ | Riptides (A1)                    | 16 | 6  | Barbados Water Polo Club<br>(A4) |
| 06/22 | 11:10<br>AM | Coral Springs Aquatic Complex -<br>50M | Ρ | Orlando Thunder (A2)             | 11 | 9  | Hialeah Storm wpc (A3)           |
| 06/23 | 7:50 AM     | Coral Springs Aquatic Complex -<br>50M | Ρ | Orlando Thunder (A2)             | 15 | 8  | YCF Water Polo (A5)              |
| 06/23 | 9:30 AM     | Coral Springs Aquatic Complex -<br>50M | Ρ | Hialeah Storm wpc (A3)           | 8  | 3  | Barbados Water Polo Club<br>(A4) |

#### Division: 18 & Under Male (Male) - Pool B

| Date  | Time        | Venue                                  | Game | Team                           | Score | Score | Team                         |
|-------|-------------|----------------------------------------|------|--------------------------------|-------|-------|------------------------------|
| 06/21 | 11:10<br>AM | Coral Springs Aquatic Complex -<br>50M | Ρ    | SFWP (B1)                      | 10    | 3     | Patriot Water Polo Boys (B5) |
| 06/21 | 12:00<br>PM | Coral Springs Aquatic Complex -<br>50M | Ρ    | Miami Beach International (B2) | 5     | 11    | Saint Andrew's Scots (B4)    |

| 06/21 | 1:40 PM    | Coral Springs Aquatic Complex -<br>25M | Р | MAIMI WHITE CAP WATER<br>POLO (B3) | 7  | 6  | Patriot Water Polo Boys (B5)       |
|-------|------------|----------------------------------------|---|------------------------------------|----|----|------------------------------------|
| 06/21 | 4:10 PM    | Coral Springs Aquatic Complex -<br>25M | Ρ | SFWP (B1)                          | 17 | 3  | Miami Beach International (B2)     |
| 06/22 | 8:40<br>AM | Coral Springs Aquatic Complex -<br>50M | Ρ | Saint Andrew's Scots (B4)          | 20 | 4  | Patriot Water Polo Boys (B5)       |
| 06/22 | 9:30<br>AM | Coral Springs Aquatic Complex -<br>50M | Ρ | SFWP (B1)                          | 9  | 0  | MAIMI WHITE CAP WATER<br>POLO (B3) |
| 06/22 | 1:40 PM    | Coral Springs Aquatic Complex -<br>50M | Ρ | SFWP (B1)                          | 10 | 7  | Saint Andrew's Scots (B4)          |
| 06/22 | 2:30 PM    | Coral Springs Aquatic Complex -<br>50M | Ρ | Miami Beach International (B2)     | 9  | 11 | MAIMI WHITE CAP WATER<br>POLO (B3) |
| 06/23 | 7:00<br>AM | Coral Springs Aquatic Complex -<br>50M | Ρ | MAIMI WHITE CAP WATER<br>POLO (B3) | 9  | 13 | Saint Andrew's Scots (B4)          |
| 06/23 | 8:40<br>AM | Coral Springs Aquatic Complex -<br>50M | Ρ | Miami Beach International (B2)     | 3  | 7  | Patriot Water Polo Boys (B5)       |

#### Bracket Games

| Date  | Time    | Venue                               | Game | Team                                     | Score | Score | Team                                                 |
|-------|---------|-------------------------------------|------|------------------------------------------|-------|-------|------------------------------------------------------|
| 06/23 | 3:20 PM | Coral Springs Aquatic Complex - 50M |      | Riptides (A1)<br>18U Male 3rd Place Game | 1     | 1     | Saint Andrew's Scots (B4)<br>18U Male 3rd Place Game |
| 06/23 | 4:10 PM | Coral Springs Aquatic Complex - 50M | 1    | SFWP (B1)<br>18U Male 1st Place Game     | 1     | 1     | Hialeah Storm wpc (A3)<br>18U Male 1st Place Game    |