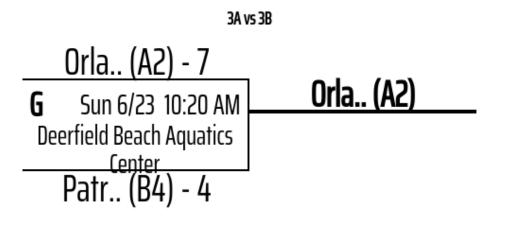

#### **Bracket Games**

| Date  | Time     | Venue                           | Game | Team                                              | Score | Score | Team                                                    |
|-------|----------|---------------------------------|------|---------------------------------------------------|-------|-------|---------------------------------------------------------|
| 06/22 | 6:40 PM  | Deerfield Beach Aquatics Center | 1    | SFWP (B2)<br>18U Female Championship              | 11    | 6     | Seminole Aquatics (A3)<br>18U Female Championship       |
| 06/22 | 7:30 PM  | Deerfield Beach Aquatics Center | 2    | Hialeah Storm wpc (A1)<br>18U Female Championship | 8     | 9     | Riptides (B1)<br>18U Female Championship                |
| 06/23 | 8:40 AM  | Deerfield Beach Aquatics Center |      | Orlando Thunder (A2)<br><sup>3A vs 4B</sup>       | 20    | 8     | Barbados Water Polo Club (B3)<br><sup>3A vs 4B</sup>    |
| 06/23 | 10:20 AM | Deerfield Beach Aquatics Center |      | Orlando Thunder (A2)<br><sup>3A vs</sup> 3B       | 7     | 4     | Patriot Water Polo 18 Girls (B4)<br><sup>3A vs 3B</sup> |
|       |          |                                 |      |                                                   |       |       |                                                         |