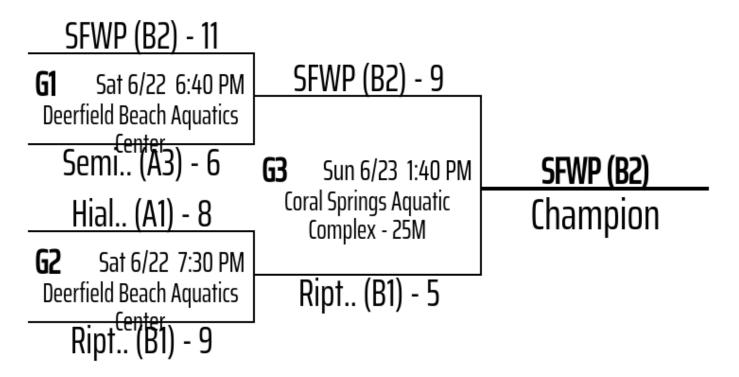

#### **Bracket Games**

| Date  | Time     | Venue                           | Game | Team                                              | Score | Score | Team                                                    |
|-------|----------|---------------------------------|------|---------------------------------------------------|-------|-------|---------------------------------------------------------|
| 06/22 | 6:40 PM  | Deerfield Beach Aquatics Center | 1    | SFWP (B2)<br>18U Female Championship              | 11    | 6     | Seminole Aquatics (A3)<br>18U Female Championship       |
| 06/22 | 7:30 PM  | Deerfield Beach Aquatics Center | 2    | Hialeah Storm wpc (A1)<br>18U Female Championship | 8     | 9     | Riptides (B1)<br>18U Female Championship                |
| 06/23 | 8:40 AM  | Deerfield Beach Aquatics Center |      | Orlando Thunder (A2)<br><sup>3A vs 4B</sup>       | 20    | 8     | Barbados Water Polo Club (B3)<br><sup>3A vs 4B</sup>    |
| 06/23 | 10:20 AM | Deerfield Beach Aquatics Center |      | Orlando Thunder (A2)<br><sup>3A vs</sup> 3B       | 7     | 4     | Patriot Water Polo 18 Girls (B4)<br><sup>3A vs 3B</sup> |
|       |          |                                 |      |                                                   |       |       |                                                         |

| 06/23 | 12:50 PM | Coral Springs Aquatic Complex - 25M |   | Seminole Aquatics (A3)<br>18U Female 3rd Place Game | 3 | 16 | Hialeah Storm wpc (A1)<br>18U Female 3rd Place Game |
|-------|----------|-------------------------------------|---|-----------------------------------------------------|---|----|-----------------------------------------------------|
| 06/23 | 1:40 PM  | Coral Springs Aquatic Complex - 25M | 3 | SFWP (B2)<br>18U Female Championship                | 9 | 5  | Riptides (B1)<br>18U Female Championship            |

# **18U Female Championship**