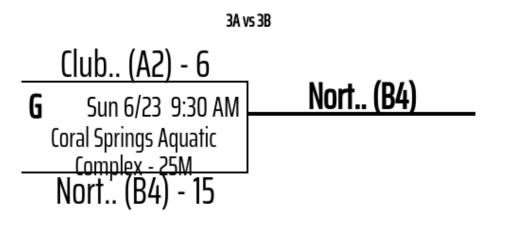

#### **Bracket Games**

| Date  | Time       | Venue                                  | Game | Team                                                 | Score | Score | Team                                                        |
|-------|------------|----------------------------------------|------|------------------------------------------------------|-------|-------|-------------------------------------------------------------|
| 06/22 | 3:20<br>PM | Coral Springs Aquatic Complex -<br>50M | 2    | SFWP (A1)<br>16U Male Championship                   | 11    | 12    | Riptides (B1)<br>16U Male Championship                      |
| 06/22 | 5:00<br>PM | Coral Springs Aquatic Complex -<br>50M | 1    | Orlando Thunder (B2)<br>16U Male Championship        | 18    | 15    | MAIMI WHITE CAP WATER POLO<br>(A3)<br>16U Male Championship |
| 06/23 | 7:00<br>AM | Coral Springs Aquatic Complex -<br>25M |      | Club Leones dw (Ecuador) (A2)<br><sup>3A vs 4B</sup> | 7     | 8     | Orlando United WPC (B3)<br><sup>3A vs 4B</sup>              |
| 06/23 | 9:30<br>AM | Coral Springs Aquatic Complex -<br>25M |      | Club Leones dw (Ecuador) (A2)<br>3A vs 3B            | 6     | 15    | North Florida Alliance (B4)<br><sup>3A vs 3B</sup>          |
| 06/23 | 1:40       | Coral Springs Aquatic Complex -        |      | MAIMI WHITE CAP WATER POLO                           | 8     | 16    | SFWP (A1)                                                   |